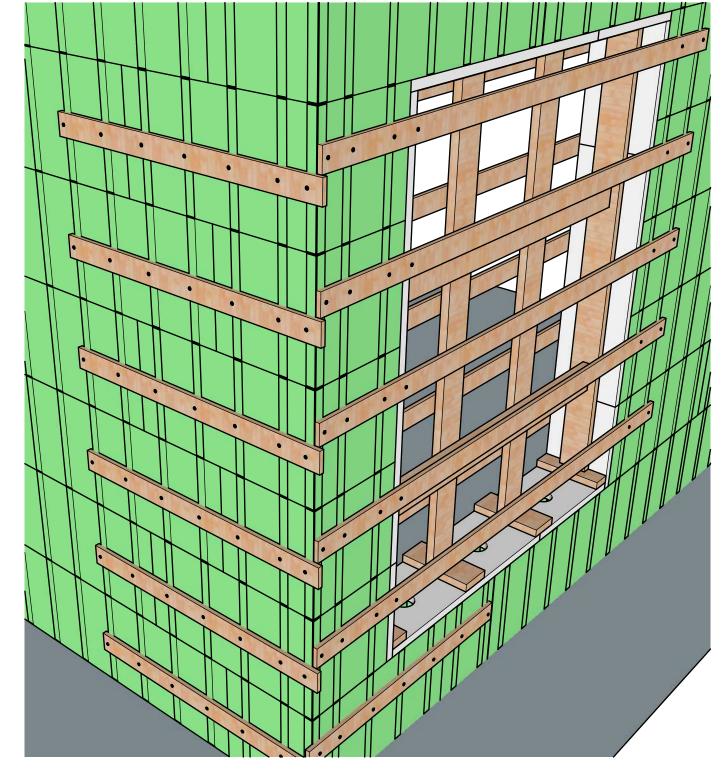

Concrete Pour Forces <u>PLAN</u> 6'-0" Openings within this corner zone

**INSIDE VIEW** 

**OUTSIDE VIEW** 

(604)229-9829 TITLE: DATE: 14 Jun 2019

For Openings within 6 ft of Corners - Alternative

Reinforcing Opening at Corner Alternative 1a

DRG NO: General Layout REV:

DRAWN: SFRG CHECKED: DX APPROVED: JF REF: