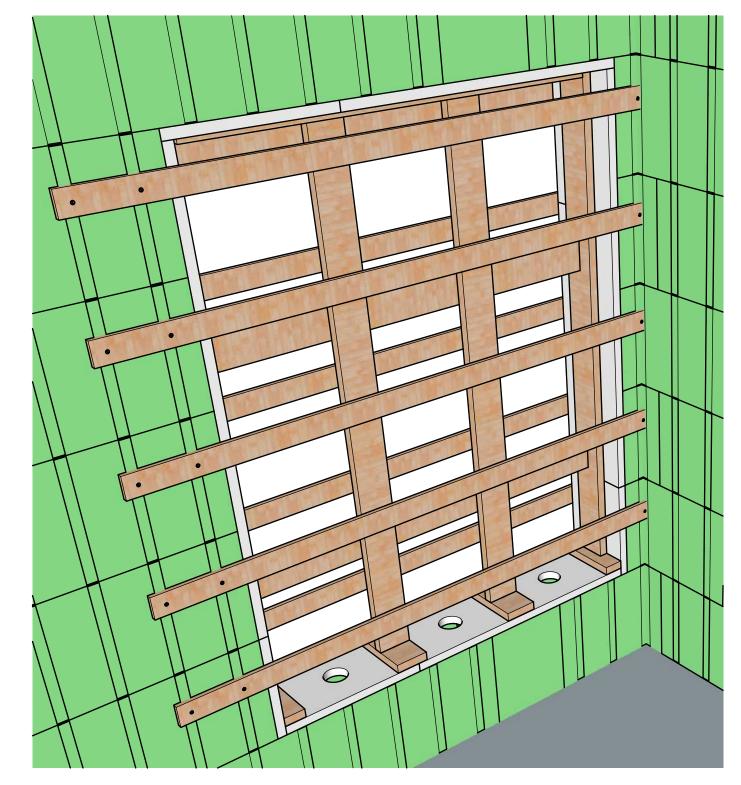

Concrete Pour Forces <u>PLAN</u> 6'-0" Openings within this corner zone

**INSIDE VIEW** 

**OUTSIDE VIEW** 

(604)229-9829 TITLE: DATE: 14 Jun 2019

For Openings within 6 ft of Corners - Alternative

Reinforcing Opening at Corner Alternative 1a

DRG NO: General Layout REV:

DRAWN: SFRG CHECKED: DX APPROVED: JF REF: